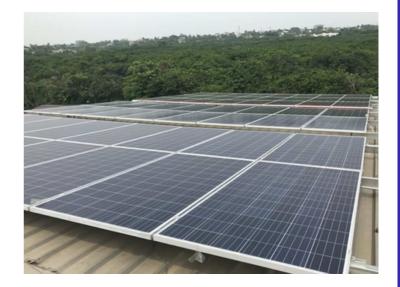

| Sr. No.                                 | 03                                                                                                      |
|-----------------------------------------|---------------------------------------------------------------------------------------------------------|
| Project Name:                           | Private Client                                                                                          |
| Project<br>Country:                     | Pakistan                                                                                                |
| Address:                                | Auriga Chemical<br>RustamTowels<br>33KM, Multan Road,<br>Lahore, PK                                     |
| Project<br>Completion<br>Time:          | 45 Days                                                                                                 |
| No. Staff<br>Involvement:               | 04 – Engineers                                                                                          |
| Start Date:                             | 24.01.2018                                                                                              |
| Complete Date:                          | 25.02.2018                                                                                              |
| Description of<br>Job:                  | Survey, Design, Supply,<br>Installation of<br>Complete450 KW Off Grid<br>Solar<br>Power System.         |
| Project Value:                          | PKR 41 Million                                                                                          |
| Project Power<br>KW:                    | 450 KW                                                                                                  |
| Services<br>Provided by<br>our Company: | Consultancy, survey, design,roof assessment, ground assessment for installation of PV Panelsand system. |