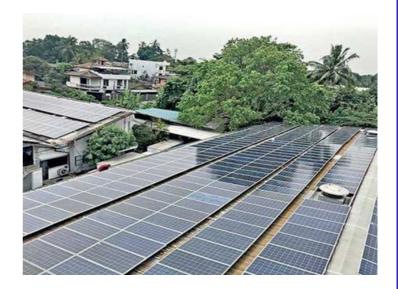

| Sr. No.                                 | 02                                                                                                        |
|-----------------------------------------|-----------------------------------------------------------------------------------------------------------|
| Project Name:                           | Private Client                                                                                            |
| Project<br>Country:                     | Pakistan                                                                                                  |
| Address:                                | Al-Pak Synthetic<br>Shaikhupura Road,<br>Lahore, PK                                                       |
| Project<br>Completion<br>Time:          | 03 Months                                                                                                 |
| No. Staff<br>Involvement:               | 05 – Engineers                                                                                            |
| Start Date:                             | 27.03.2017                                                                                                |
| Complete Date:                          | 14.06.2017                                                                                                |
| Description of<br>Job:                  | Survey, Design,<br>Supply,Installation<br>of Complete 980 KW On<br>Grid Solar Power System.               |
| Project Value:                          | PKR 89 Million                                                                                            |
| Project Power<br>KW:                    | 980 KW                                                                                                    |
| Services<br>Provided by<br>our Company: | Consultancy, survey, design, roof assessment, ground assessment for installation of PV Panels and system. |