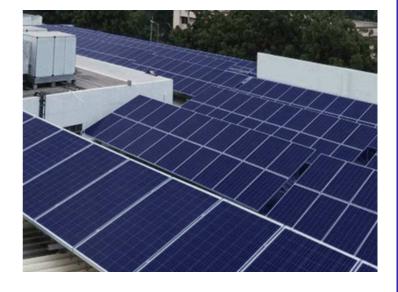

| Sr. No.                                 | 04                                                                                                        |
|-----------------------------------------|-----------------------------------------------------------------------------------------------------------|
| Project Name:                           | Private Client                                                                                            |
| Project<br>Country:                     | Pakistan                                                                                                  |
| Address:                                | Pace Mall<br>Gulberg Lahore, PK                                                                           |
| Project<br>Completion<br>Time:          | 01 Month                                                                                                  |
| No. Staff<br>Involvement:               | 03 – Engineers                                                                                            |
| Start Date:                             | 02.06.2018                                                                                                |
| Complete Date:                          | 30.06.2018                                                                                                |
| Description of<br>Job:                  | Survey, Design,<br>Supply,Installation<br>of Complete 270 KW On<br>Grid Solar Power System.               |
| Project Value:                          | PKR 2.4.3 Million                                                                                         |
| Project Power<br>KW:                    | 270 KW                                                                                                    |
| Services<br>Provided by<br>our Company: | Consultancy, survey, design, roof assessment, ground assessment for installation of PV Panels and system. |